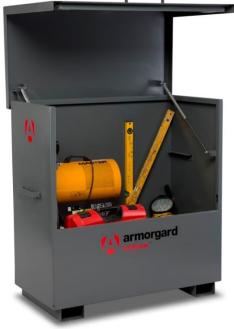

## Data Sheet | Model: Armorgard TuffBank TBC4

- Our most popular range of secure tool vaults excellent value for money
- Keyed alike 5-lever deadlocks
- Unique external and internal anti-jemmy system
- Robust construction using 2mm and 3mm steel
- Hydraulic gas arms to assist with the lid opening
- Fork lift skids with fixing holes to add castors and make it a mobile unit
- Facilities to fix the unit in position
- Autolatch lid stay to secure the lid in the open position
- Facilities for a shelf, available as an optional extra

| Product                                | Armorgard TuffBank TBC4                     |
|----------------------------------------|---------------------------------------------|
| Internal dimensions                    | 1185x605x1185                               |
| External dimensions (including         | 1275x675x1270                               |
| protrusions)                           |                                             |
| Weight (kg)                            | 159                                         |
| Colour                                 | Battleship Grey; RAL-7012                   |
| Finished Coating                       | Powder Coat with anti-corrosive undercoat   |
| Material                               | Steel                                       |
| Material Thickness                     | 2mm and 3mm                                 |
| Locking mechanism                      | Highly Secure, keyed alike 5-Lever Deadlock |
| Does it have Forklift Skids?           | Yes                                         |
| Does it have Gas Arms?                 | Yes                                         |
| Newton Loading of Gas Arms             | 1000N                                       |
| Safety stay                            | Yes                                         |
| Quantity of keys supplied              | 3 Robust keys                               |
| Optional Extras Available              | Castors, shelves                            |
| Quantity of Shelves as standard        | 0                                           |
| Are Castors standard or optional extra | Optional Extra                              |
| How are the Castors fitted?            | Quick-fix bolt on Castor kit                |
| Sump capacity                          | N/A                                         |
| Safety Signage                         | N/A                                         |
| Fire resistant?                        | Yes                                         |